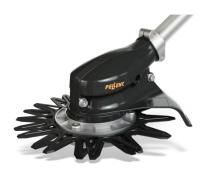

## CITY CUT CUTTING HEAD

- For an alternative weed control method without projections.
- Ideally suited for urban areas.
- Cutting head that offers a solution to the ban on the use of pesticides for weed control, which will be required by a European Directive as from 2020.
- Long and optimized battery life.
- Perfect finishes on curbs and around trees.
- Does not hurt the plants.

| CITY CUT                      |         |
|-------------------------------|---------|
| Weight - Kg                   | 1.6     |
| Adaptable on the brush cutter | 2000    |
| Cutting rate- rpm             |         |
| Standard mode                 | 600 rpm |
| Eco mode                      | 400 rpm |
| Cutting diameter - mm         | 230     |
| Blade thickness - mm          | 2       |